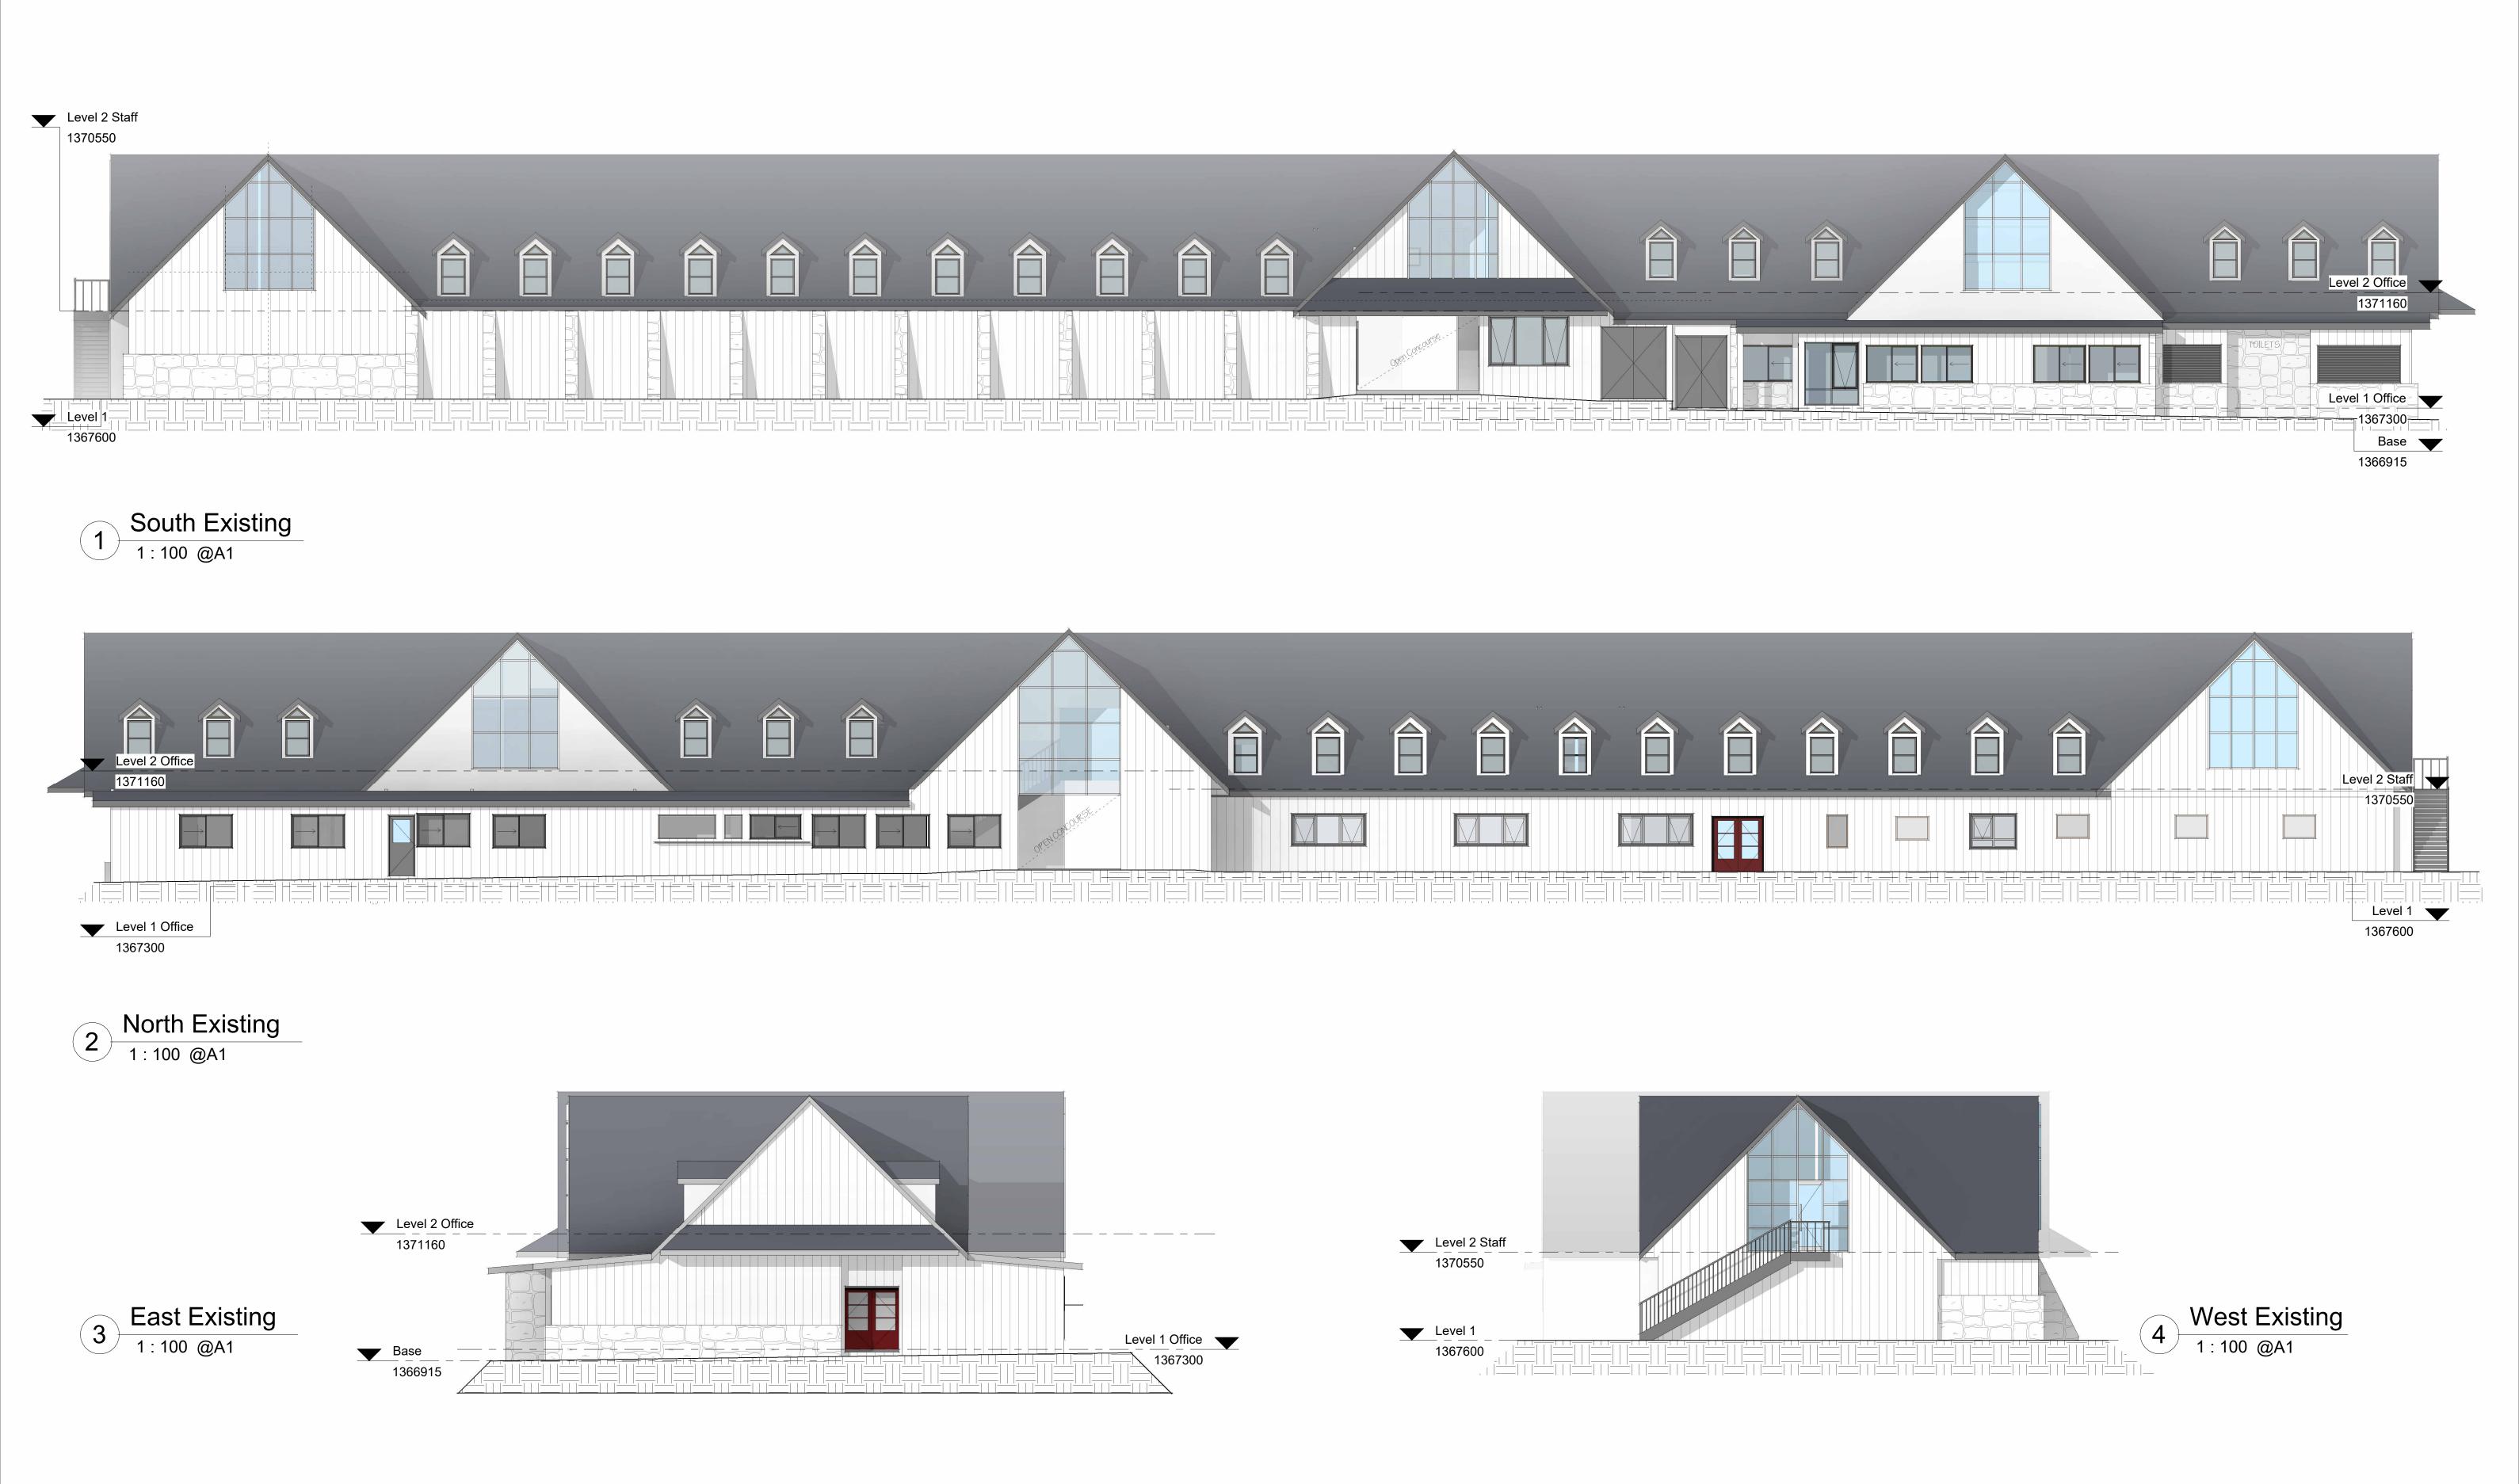

|                                                                                    | CLIENT:<br>Kosciuszko Thred |       | IOT 862 DP1128686<br>Friday Drive | пле:<br>Elevations 1 |         |                |
|------------------------------------------------------------------------------------|-----------------------------|-------|-----------------------------------|----------------------|---------|----------------|
| Infeado Scale at at: DRAWN: REVISION:<br>1 : 100 JL D                              |                             |       | Thredbo                           |                      | DIVINI. | REVISION:<br>D |
| PROJECT: DATE: DATE: DRAWING NO:   Threbo Valley Terminal 17/05/2022 2:12:47 PM S3 |                             | minal |                                   |                      |         |                |