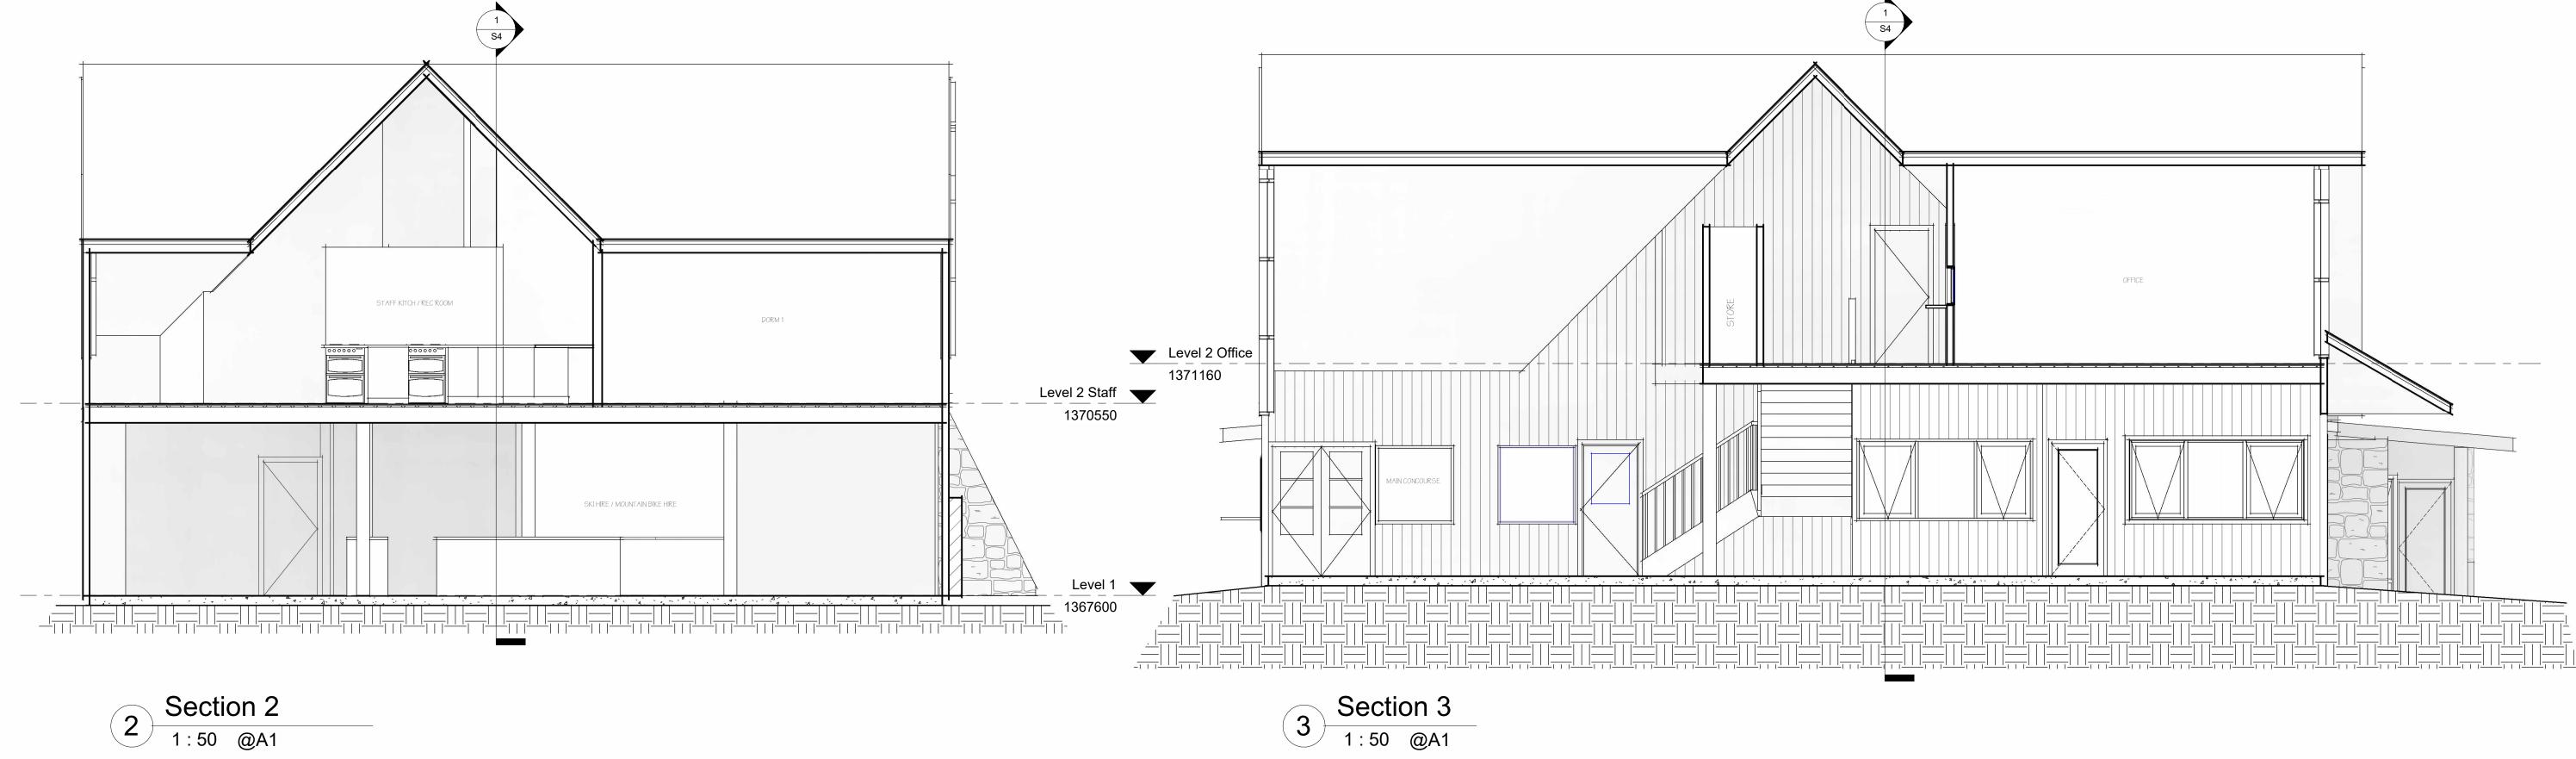

| CLIENT:<br>Kosciuszko Thredbo Pty Ltd | site:<br>LOT 862 DP1128686<br>Friday Drive | Sections                       |         |                |
|---------------------------------------|--------------------------------------------|--------------------------------|---------|----------------|
|                                       | Thredbo                                    | SCALE AT A1:<br>As indicated   | Diowin. | REVISION:<br>D |
| PROJECT:<br>Threbo Valley Terminal    |                                            | DATE:<br>17/05/2022 2:12:56 PM |         | DRAWING NO:    |
|                                       |                                            |                                |         |                |