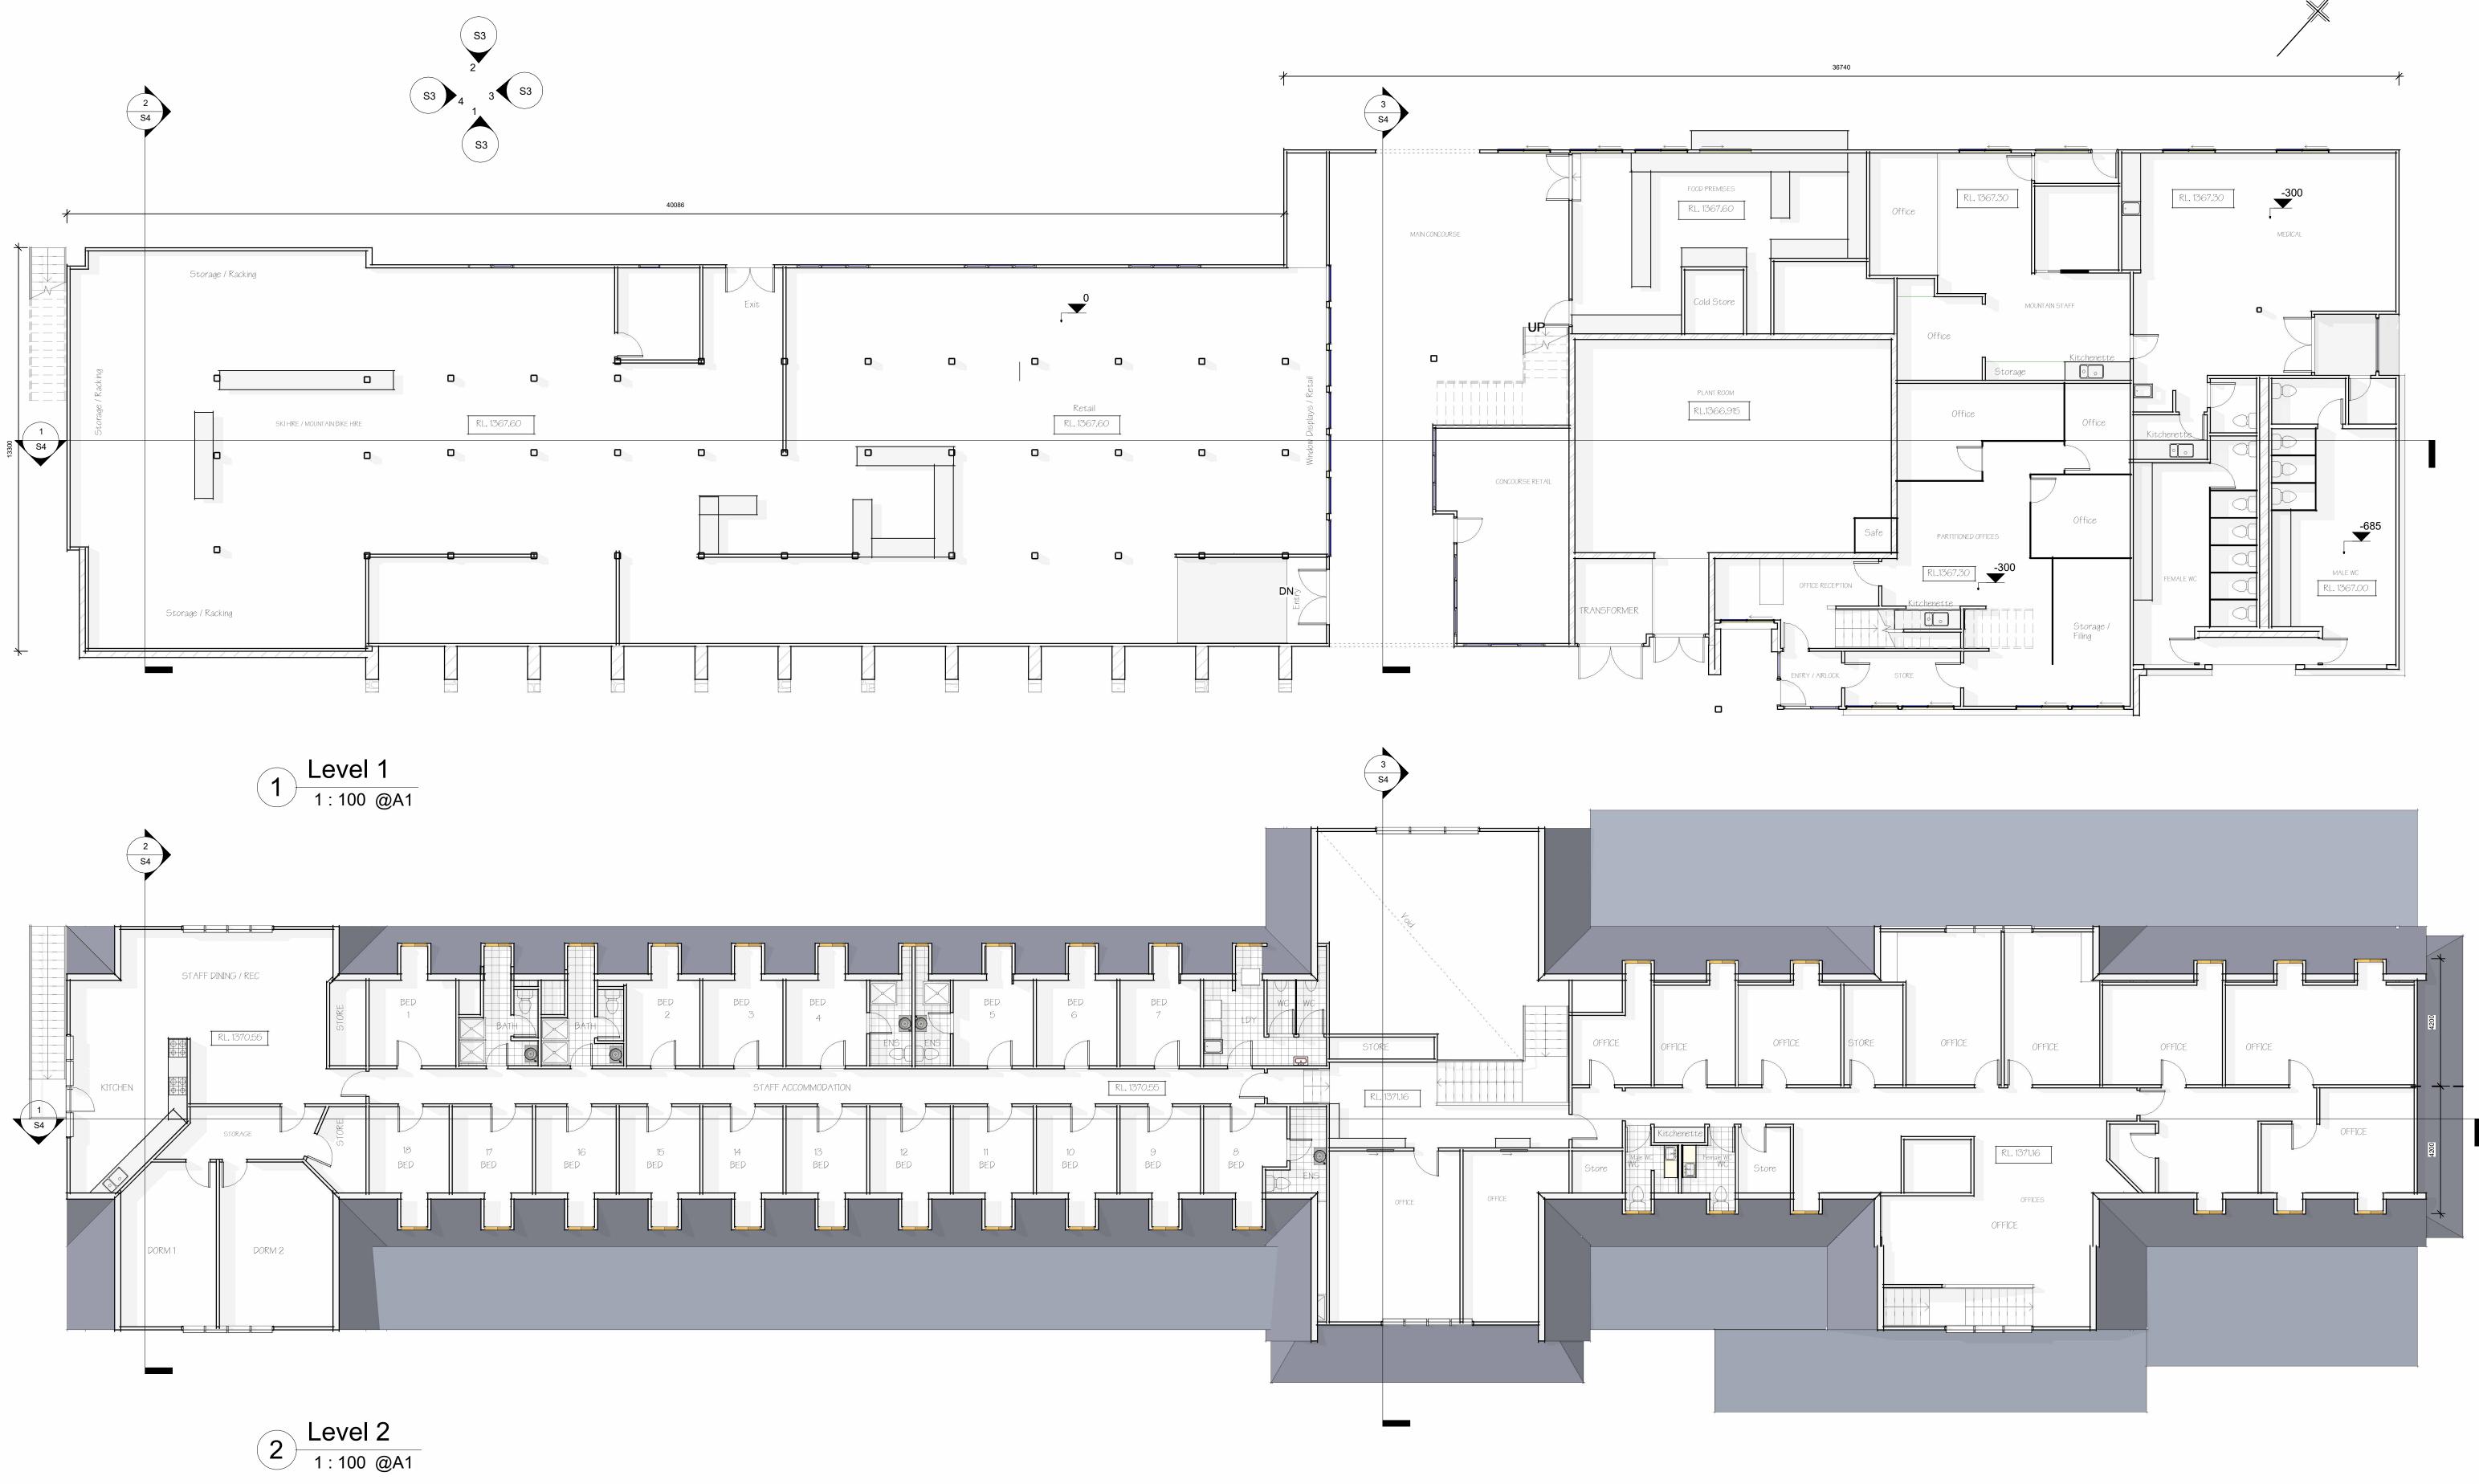

| CLIENT:<br>Kosciuszko Thredbo Pty Ltd | SITE:<br>LOT 862 DP1128686<br>Friday Drive | TITLE:<br>Floorplans          |              |                |
|---------------------------------------|--------------------------------------------|-------------------------------|--------------|----------------|
|                                       | Thredbo                                    | SCALE AT A1:<br>1:100         | DRAWN:<br>JL | REVISION:<br>D |
| PROJECT:<br>Threbo Valley Terminal    | -                                          | DATE:<br>17/05/2022 2:12:17 P | M            | DRAWING NO:    |