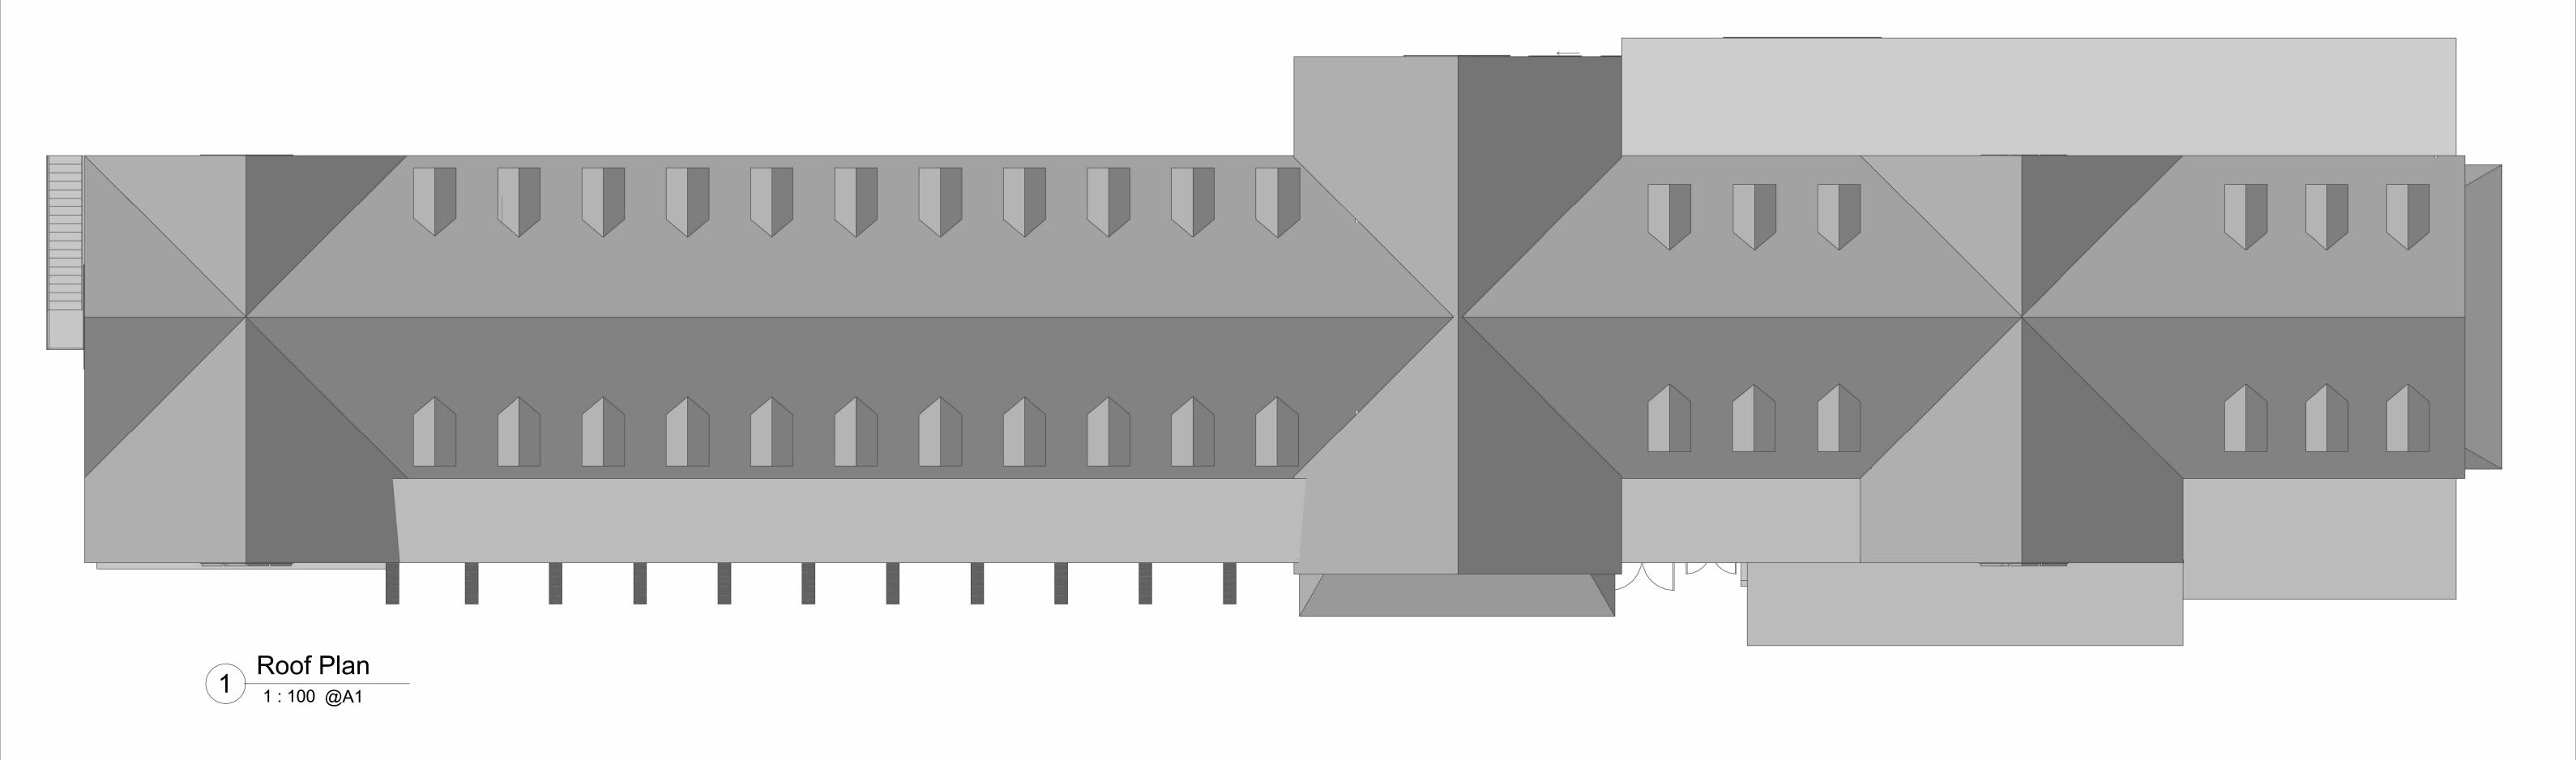

| CLIENT:<br>Kosciuszko Thredbo Pty Ltd | site:<br>LOT 862 DP1128686<br>Friday Drive | TITLE:<br>Roof                 |           |                |
|---------------------------------------|--------------------------------------------|--------------------------------|-----------|----------------|
|                                       | Thredbo                                    | SCALE AT A1:<br>1:100          | DIVENTIN. | REVISION:<br>D |
| PROJECT:<br>Threbo Valley Terminal    |                                            | DATE:<br>17/05/2022 2:13:00 PI |           | DRAWING NO:    |
|                                       |                                            |                                |           |                |