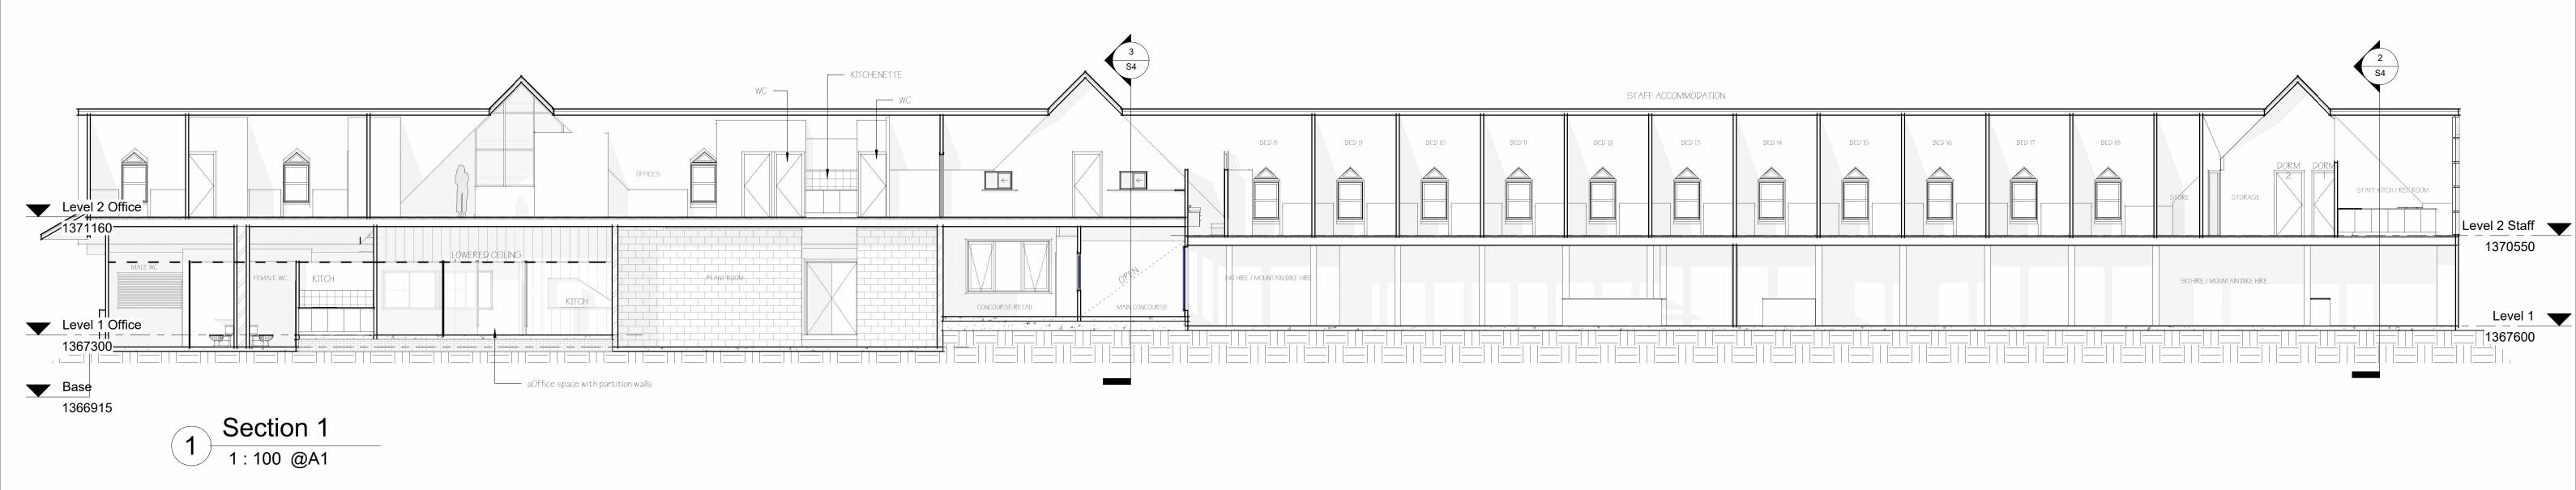

| CLIENT:<br>Kosciuszko Thredbo Pty Ltd | site:<br>LOT 862 DP1128686<br>Friday Drive | Sections                       |         |                |
|---------------------------------------|--------------------------------------------|--------------------------------|---------|----------------|
|                                       | Thredbo                                    | SCALE AT A1:<br>As indicated   | Diowin. | REVISION:<br>D |
| PROJECT:<br>Threbo Valley Terminal    |                                            | DATE:<br>17/05/2022 2:12:56 PM |         | DRAWING NO:    |
|                                       |                                            |                                |         |                |